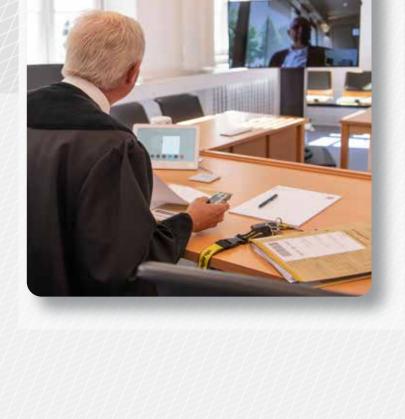

## Inmate Movement Tracking

Media Kiosk

Surveillance: Transport

## Built-in barcode bcanners for inmate tracking Steel metal enclosure and temper-resistant Manufactured by a 32-year-old US-based company to ensure first-rate quality

Features Include

- glass to prevent tamperingTelehealth and telecommunication features,
- built-in, to aid in inmate court or doctor visitations
- Built-in camera for inmate family vistations or inmate transport