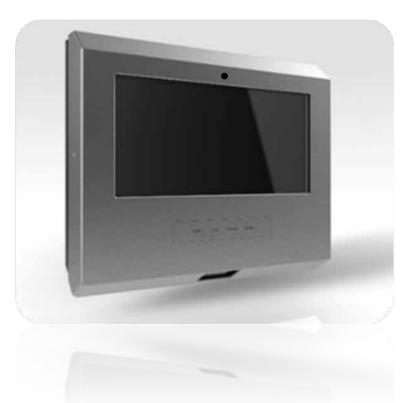

## Built-in barcode bcanners for inmate tracking Steel metal enclosure and temper-resistant Manufactured by a 32-year-old US-based company to ensure first-rate quality

Features Include

- glass to prevent tamperingTelehealth and telecommunication features,
- built-in, to aid in inmate court or doctor visitations
- Built-in camera for inmate family vistations or inmate transport

**Steel Metal Enclosure and** 

For extra temper precautions

**Temper-Resistant Glass** 

leading service in the industryPriced right to render similar pricing to

technology you are already buying

Fully supported in the US, providing the

Camera
For telemedicine and

Embedded Barcode Scanner
For inmate tracking

**Keypad Membrane** 

Location

teleconference

Take the Next Step

REQUEST EVAL

Terms of Use