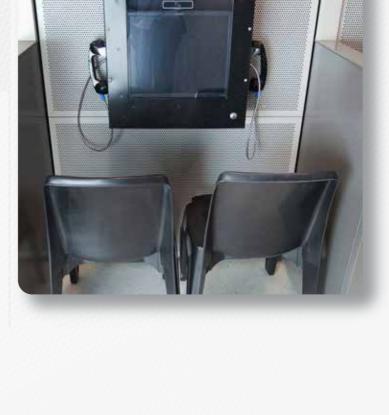

## Built-in barcode bcanners for inmate tracking Steel metal enclosure and temper-resistant Manufactured by a 32-year-old US-based company to ensure first-rate quality

Features Include

- glass to prevent tamperingTelehealth and telecommunication features,
- built-in, to aid in inmate court or doctor visitations
- Built-in camera for inmate family vistations or inmate transport

Camera
For telemedicine and

Embedded Barcode Scanner
For inmate tracking

**Keypad Membrane** 

Location

teleconference

Take the Next Step

REQUEST EVAL

Terms of Use