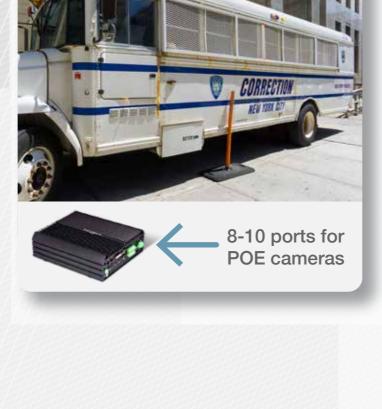

News

## Customized Solutions for Correctional Facilities

**REQUEST EVAL** 

proven, powerful solution for Correctional Facilities that require the best, reliable computers and tablets engineered for tough environments.

Tangent Industrial Grade devices are a

LEARN MORE





## Inmate Movement Tracking









Media Kiosk



Surveillance: Transport











## Built-in barcode bcanners for inmate tracking Steel metal enclosure and temper-resistant Manufactured by a 32-year-old US-based company to ensure first-rate quality

Features Include

- glass to prevent tamperingTelehealth and telecommunication features,
- built-in, to aid in inmate court or doctor visitations
- Built-in camera for inmate family vistations or inmate transport

**Steel Metal Enclosure and** 

For extra temper precautions

**Temper-Resistant Glass** 

leading service in the industryPriced right to render similar pricing to

technology you are already buying

Fully supported in the US, providing the

Camera
For telemedicine and

Embedded Barcode Scanner
For inmate tracking

**Keypad Membrane** 

Location

teleconference

Take the Next Step

REQUEST EVAL

Terms of Use