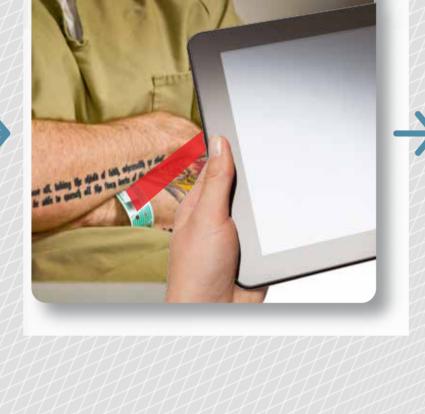

Telehealth and telecommunication features,

glass to prevent tampering

• Built-in barcode scanner or RFID for inmate

- Built-in camera for inmate family vistations or inmate transport
- Priced right to render similar pricing to technology you are already buying

Manufactured by a 32-year-old US-based

**Embedded Barcode Scanner** 

Steel Metal Enclosure and

For extra temper precautions

**Temper-Resistant Glass** 

tracking

For inmate tracking

or RFID