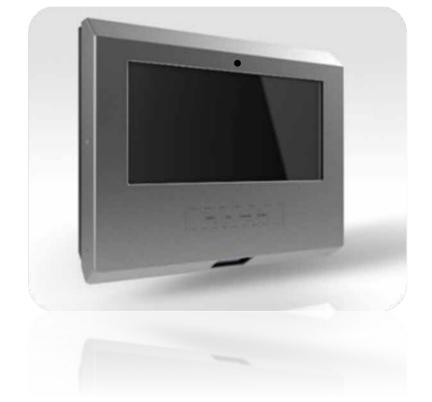

## company to ensure first-rate quality Steel metal enclosure and temper-resistant Fully supported in the US, providing the leading service in the industry

Features Include

built-in, to aid in inmate court or doctor visitations

Manufactured by a 32-year-old US-based

**Embedded Barcode Scanner** 

Steel Metal Enclosure and

For extra temper precautions

**Temper-Resistant Glass** 

tracking

For inmate tracking

or RFID

**Keypad Membrane** 

Location