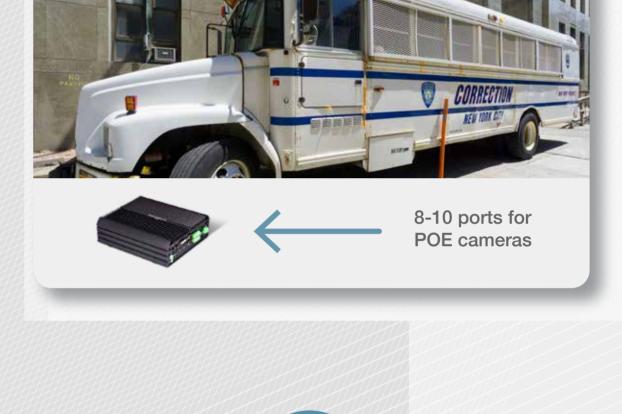

**REQUEST EVAL** 

proven, powerful solution for Correctional Facilities that require the best, reliable computers and tablets engineered for tough environments. **LEARN MORE** 

Tangent Industrial Grade devices are a



























## company to ensure first-rate quality Steel metal enclosure and temper-resistant Fully supported in the US, providing the leading service in the industry

Features Include

built-in, to aid in inmate court or doctor visitations

Telehealth and telecommunication features,

glass to prevent tampering

• Built-in barcode scanner or RFID for inmate

- Built-in camera for inmate family vistations or inmate transport
- Priced right to render similar pricing to technology you are already buying

Manufactured by a 32-year-old US-based



**Embedded Barcode Scanner** 

Steel Metal Enclosure and

For extra temper precautions

**Temper-Resistant Glass** 

tracking

For inmate tracking

or RFID

**REQUEST EVAL** 

Take the Next Step

**Tangent Headquarters** 

Terms of Use

**Explore** 

A