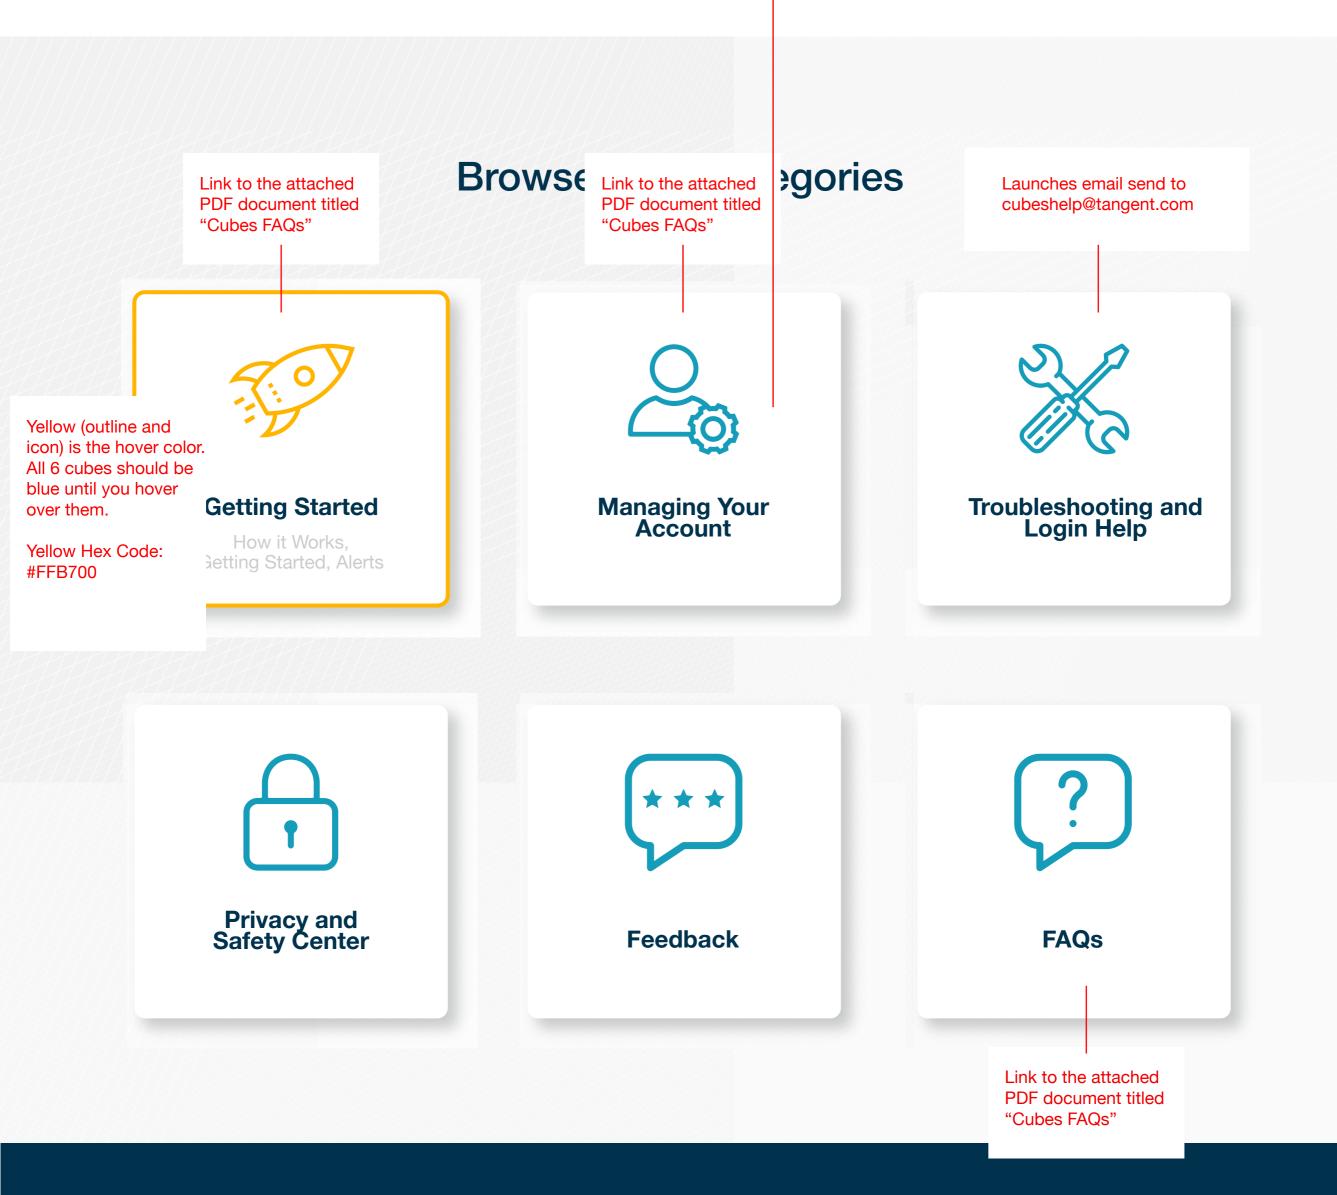

## How can we he

|                                 | Get Started With Cubes                                                      | to capture the following data.<br>Submission notifications should |
|---------------------------------|-----------------------------------------------------------------------------|-------------------------------------------------------------------|
|                                 | First Name                                                                  | go to cubessales@tangent.com                                      |
|                                 | Last Name                                                                   |                                                                   |
| How can we help                 | Company Name                                                                | >                                                                 |
| Search all articles on CUBES    | Job Title                                                                   |                                                                   |
|                                 | Email                                                                       |                                                                   |
| Q                               | Phone                                                                       |                                                                   |
| Common searches: upload, adding |                                                                             |                                                                   |
|                                 | Link to the attached<br>PDF document titled<br>"Cubes Quick Start<br>Guide" |                                                                   |
|                                 | out our quick start guide for ste<br>uctions for getting started with 0     |                                                                   |