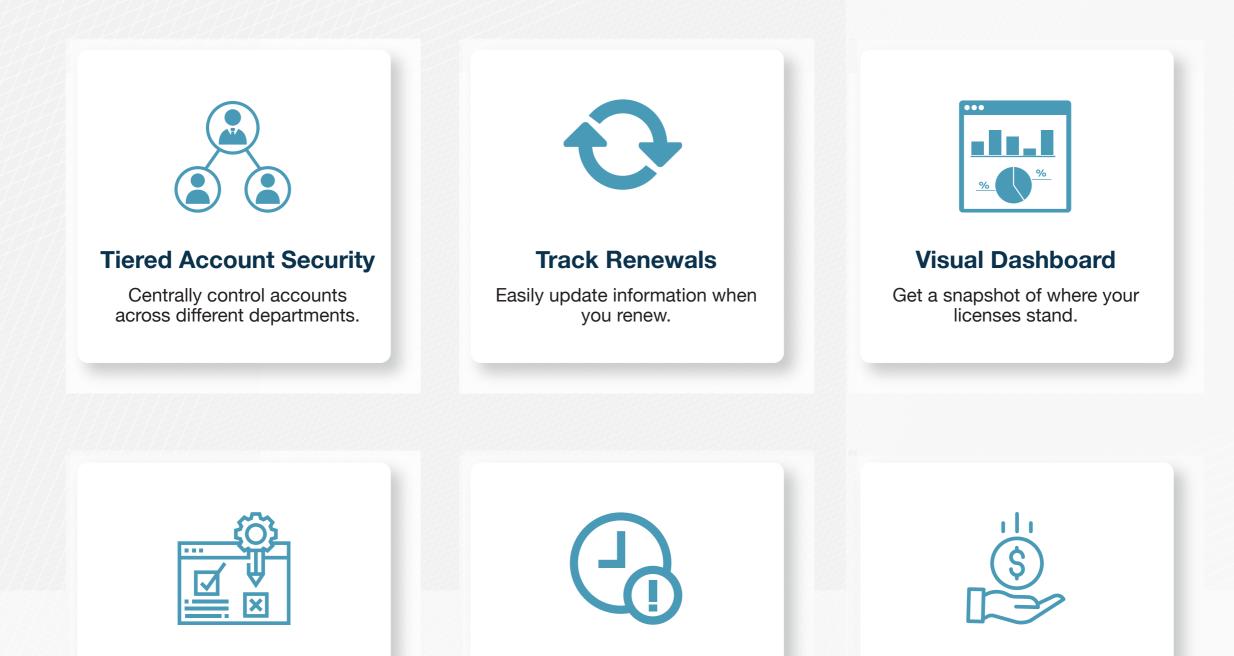

#### CONTACT US

Rapid On-boarding

Get started same day with no

**Expiration Alerts** Never worry about expiration Save Money Never let another renewal

extra IT department help.

dates again.

surprise you.

#### **One Simple-to-Use App**

No IT help needed, no complex onboarding process

Sign up. Log in. Start monitoring. It's that easy.